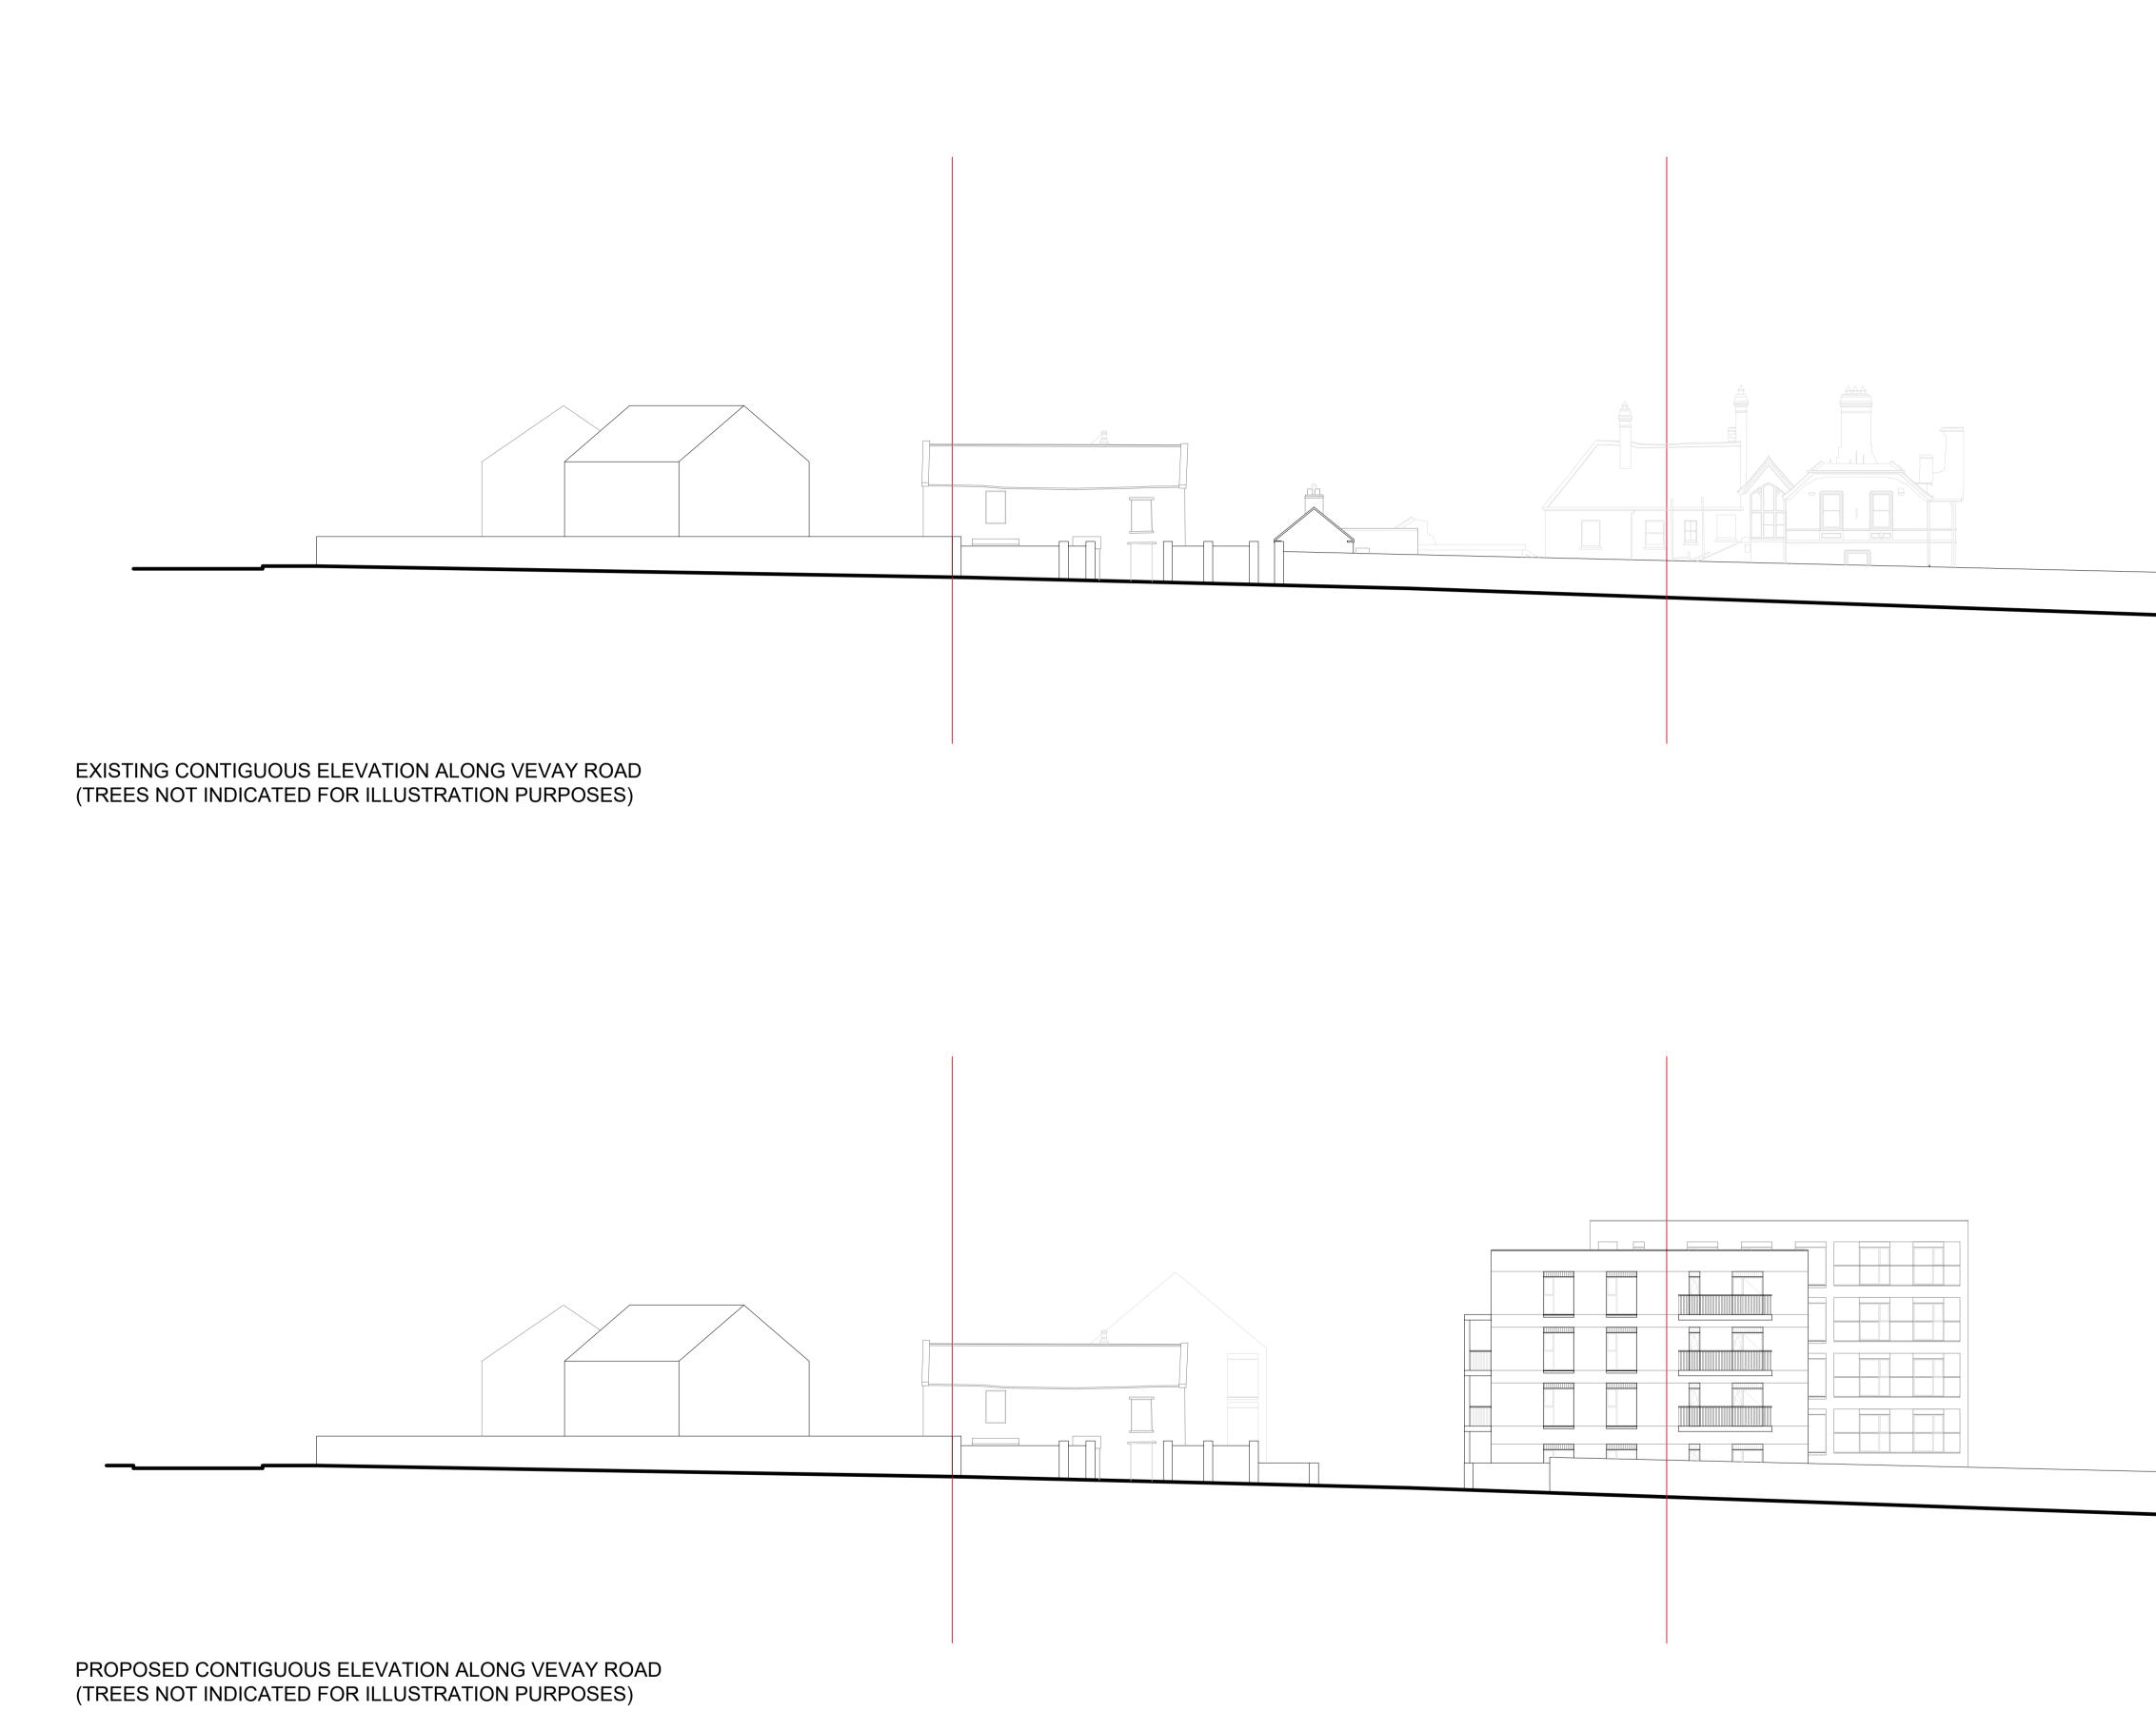

|                                                                     | 10 15           |                            |
|---------------------------------------------------------------------|-----------------|----------------------------|
|                                                                     |                 |                            |
|                                                                     |                 |                            |
|                                                                     |                 |                            |
|                                                                     |                 |                            |
|                                                                     |                 |                            |
|                                                                     |                 |                            |
|                                                                     |                 |                            |
|                                                                     |                 |                            |
|                                                                     |                 |                            |
|                                                                     |                 |                            |
|                                                                     |                 |                            |
|                                                                     |                 |                            |
|                                                                     |                 |                            |
|                                                                     |                 |                            |
|                                                                     |                 |                            |
|                                                                     |                 |                            |
|                                                                     |                 |                            |
|                                                                     |                 |                            |
|                                                                     |                 |                            |
|                                                                     |                 |                            |
|                                                                     |                 | DO NOT SCALE               |
|                                                                     |                 | SCALE –                    |
|                                                                     |                 | USE FI                     |
| REV: DATE: DRN<br>BY: DESCRIPTION<br>REVISIONS:                     |                 | USE FIGURED DIMENSION ONLY |
|                                                                     | CKLOW           | ENSION ON                  |
|                                                                     | UNTY<br>UNCIL   | - X                        |
| HOUSING CONSTRUCTION<br>COUNTY BUILDINGS                            |                 | ALL DIMENSIONS             |
| JOB: Proposed Hou                                                   | www.wicklow.ie  | ENSIONS TO                 |
| at Rockbrae Hous                                                    |                 |                            |
| Existing and Pro                                                    |                 | BE CHECKED ON SITE         |
| <sup>SCALE:</sup> 1 : 500<br><sup>DWG NO:</sup> <b>ROC - P - 04</b> | Date: July 2025 | – ORIGIN                   |
| SHEET SIZE A1                                                       | Checked<br>REV  | ORIGINAL SIZE -            |
| Part 8                                                              |                 | A1                         |